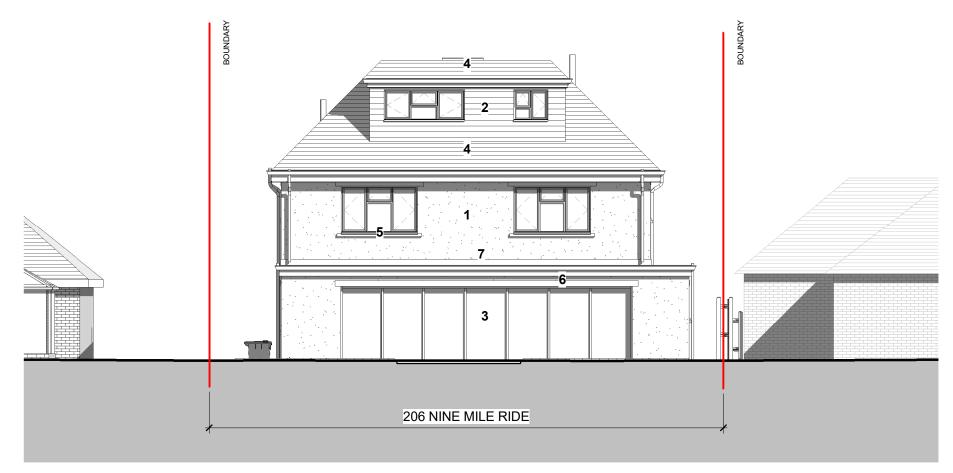

**REAR ELEVATION - SOUTH** 

SIDE ELEVATION - WEST

PROPOSED ELEVATIONS

0 1 2 3 4 5

Scale at A3 (1:100)

C.LUCANU

206 NINE MILE RIDE, WOKINGHAM, RG40 3PX

4<u>1</u>

## MATERIALS:

- 1. WHITE RENDER
- 2. TIMBER CLADDING
- 3. GLAZING
- 4. RED PLAIN ROOF TILES
- 5. STONE CILL
- 6. STONE WINDOW HEAD
- 7. STONE FEATURE BAND

2062 PL13-101e

This page is intentionally left blank