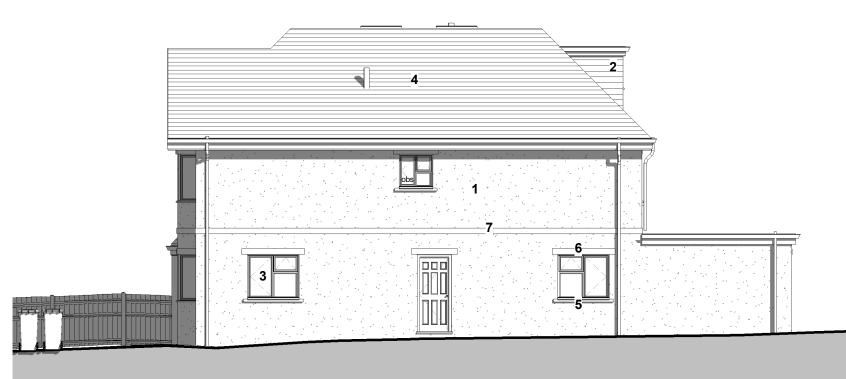

**REAR ELEVATION - SOUTH** 

SIDE ELEVATION - WEST

PROPOSED ELEVATIONS

0 1 2 3 4 5

Scale at A3 (1:100)

C.LUCANU

206 NINE MILE RIDE, WOKINGHAM, RG40 3PX

4<u>1</u>

## MATERIALS:

- 1. WHITE RENDER
- 2. TIMBER CLADDING
- 3. GLAZING
- 4. RED PLAIN ROOF TILES
- 5. STONE CILL
- 6. STONE WINDOW HEAD
- 7. STONE FEATURE BAND

2062 PL13-101e

This page is intentionally left blank